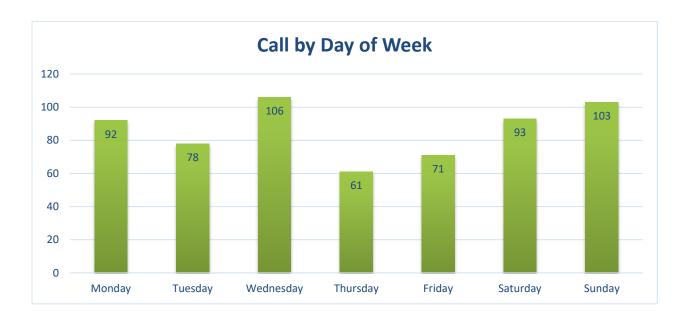

on in August with orientation).
- NIST / UL fire dynamics and flow path updated training attended by several members with other agencies in Vancouver (coordinated by County Training Officers)
- Driver / Pump Operator phase testing completed for 2 probationary firefighters

## **Training** - Captain Rommel

#### • EMS

o PCEP/OTEP documentation lecture by Dr. Wittwer on Target Solutions.

#### Fire

- o Long/ Short Stretch Drills.
- o MCO in Marina.
- o Blue Card Strip Mall fire module.

#### Rescue

Water Rescue Awareness.

#### TRT

o Rope rescue drill at Rocky Butte in Portland.

## Outside Training

 Seven Members attended a one day lecture on how to implement UL/NIST recommendations sponsored by the Clark Fire Training Association.



2

# **July Response Statistics**