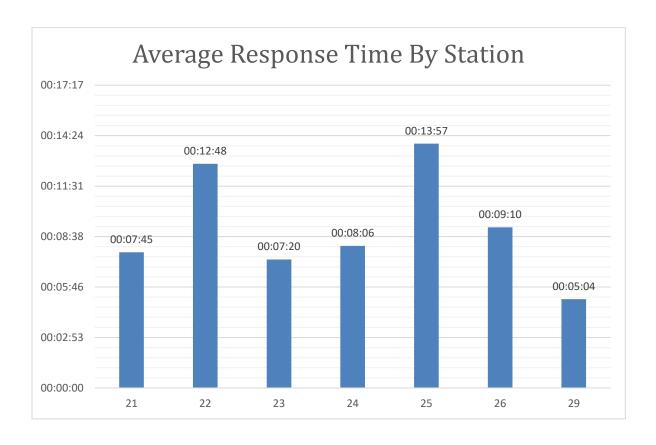

rs (brought on in August with orientation).
- NIST / UL fire dynamics and flow path updated training attended by several members with other agencies in Vancouver (coordinated by County Training Officers)
- Driver / Pump Operator phase testing completed for 2 probationary firefighters

## **Training** - Captain Rommel

#### • EMS

o PCEP/OTEP documentation lecture by Dr. Wittwer on Target Solutions.

#### Fire

- o Long/ Short Stretch Drills.
- o MCO in Marina.
- o Blue Card Strip Mall fire module.

#### Rescue

Water Rescue Awareness.

#### TRT

o Rope rescue drill at Rocky Butte in Portland.

## Outside Training

 Seven Members attended a one day lecture on how to implement UL/NIST recommendations sponsored by the Clark Fire Training Association.



2

# **July Response Statistics**