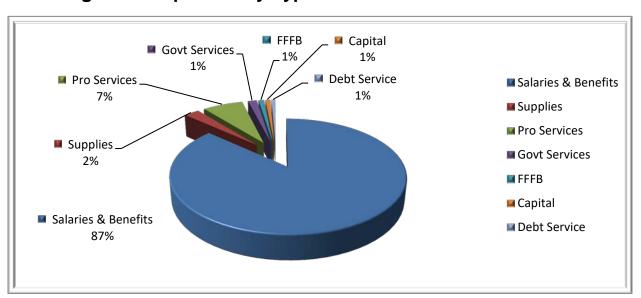

ative offices for some time, we have upgraded the system.

#### **Pump Testing**

Captain Granato has most of our engines pump tested for the year. One engine needs to be retested and one has not been completed due to the high temperature. They will be rescheduled soon.

#### **HUMAN RESOURCES:**

Two new Interns have been cleared for hire on August 10<sup>th</sup>. Seven Volunteer applicants are currently going through the HR screening process and will be fully cleared this week.

All nine of the new hires will be attending an orientation on August 10<sup>th</sup> and August 11<sup>th</sup>.

# Staff Report



To: Commissioners, Chief Nohr

From: Chief Yager

Date: August 7, 2017

Re: General Operating Fund 6228 – June Finance Report

## Percentage YTD Expended by Type\* - as of June 30



# Percentage YTD Expended by Program\* – as of June 30



<sup>\*</sup> excludes Cadet Program

# Percentage YTD Revenue by Type\* – as of June 30



<sup>\*</sup> excludes Cadet Program

# **Operating Cash Reserve History**



# **Monthly Cash Flow Comparison**



# **Fund 6228 Cash Reserves**

# **Operating Cash**

| Available Cash Jan 1   | 1,342,727 |
|------------------------|-----------|
| YTD Receipts           | 4,308,539 |
| YTD Expenditures       | 3,888,660 |
| Available Cash June 30 | 1,762,606 |

## **Total Cash Reserves**

| General Operating Fund | 1,762,606 |
|------------------------|-----------|
| Contract Education     | 6,369     |
| Equipment Fund         | 596,670   |
| Land Fund              | 368       |
| Donation Fund          | 2,125     |
| Contingency Fund