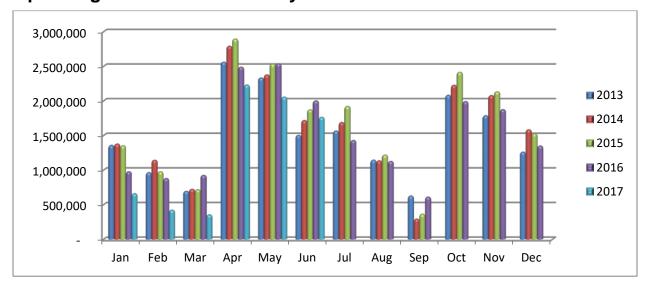

emperature. They will be rescheduled soon.

#### **HUMAN RESOURCES:**

Two new Interns have been cleared for hire on August 10<sup>th</sup>. Seven Volunteer applicants are currently going through the HR screening process and will be fully cleared this week.

All nine of the new hires will be attending an orientation on August 10<sup>th</sup> and August 11<sup>th</sup>.

# Staff Report



To: Commissioners, Chief Nohr

From: Chief Yager

Date: August 7, 2017

Re: General Operating Fund 6228 – June Finance Report

## Percentage YTD Expended by Type\* - as of June 30



# Percentage YTD Expended by Program\* – as of June 30



<sup>\*</sup> excludes Cadet Program

# Percentage YTD Revenue by Type\* – as of June 30



<sup>\*</sup> excludes Cadet Program

# **Operating Cash Reserve History**



# **Monthly Cash Flow Comparison**



# **Fund 6228 Cash Reserves**

# **Operating Cash**

| Available Cash Jan 1   | 1,342,727 |
|------------------------|-----------|
| YTD Receipts           | 4,308,539 |
| YTD Expenditures       | 3,888,660 |
| Available Cash June 30 | 1,762,606 |

## **Total Cash Reserves**

| General Operating Fund | 1,762,606 |
|------------------------|-----------|
| Contract Education     | 6,369     |
| Equipment Fund         | 596,670   |
| Land Fund              | 368       |
| Donation Fund          | 2,125     |
| Contingency Fund       | 15,050    |
| TOTAL                  | 2,383,188 |

# Staff Report



To: John Nohr, Fire Chief; CommissionersFrom: Michael J. Jackson, Division Chief

**Date:** 8/14/2017

Re: Operations Staff Report- July 2017

#### **Ge