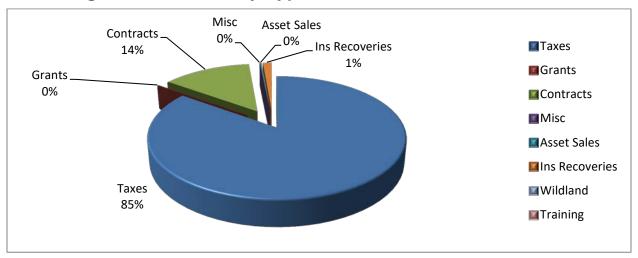

# Percentage YTD Revenue by Type\* – as of June 30

<sup>\*</sup> excludes Cadet Program