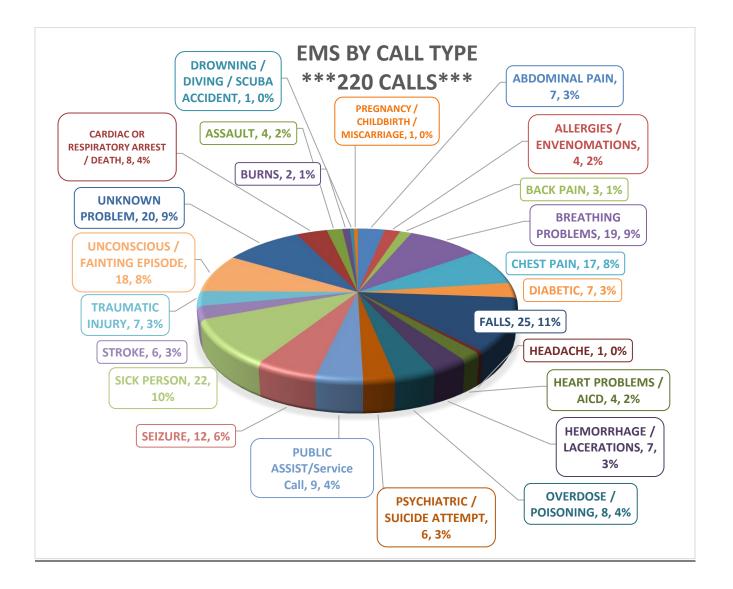

t on in August with orientation).
- NIST / UL fire dynamics and flow path updated training attended by several members with other agencies in Vancouver (coordinated by County Training Officers)
- Driver / Pump Operator phase testing completed for 2 probationary firefighters

## **Training** - Captain Rommel

#### • EMS

o PCEP/OTEP documentation lecture by Dr. Wittwer on Target Solutions.

#### Fire

- o Long/ Short Stretch Drills.
- o MCO in Marina.
- o Blue Card Strip Mall fire module.

#### Rescue

Water Rescue Awareness.

#### TRT

o Rope rescue drill at Rocky Butte in Portland.

## Outside Training

 Seven Members attended a one day lecture on how to implement UL/NIST recommendations sponsored by the Clark Fire Training Association.



2

# **July Response Statistics**