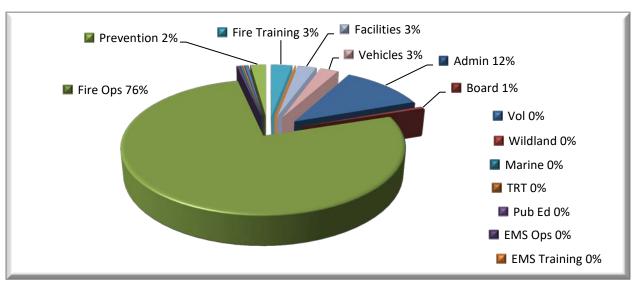

# Percentage YTD Expended by Program\* – as of June 30

<sup>\*</sup> excludes Cadet Program