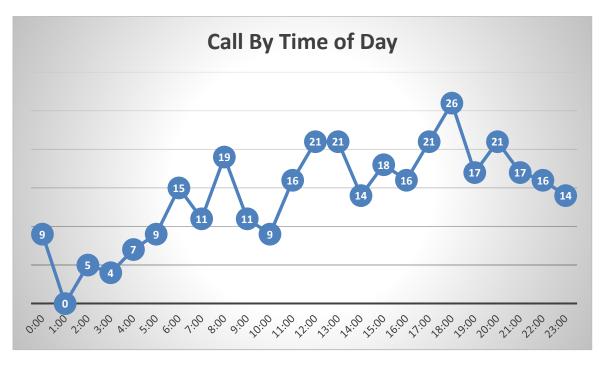

ght on in August with orientation).
- NIST / UL fire dynamics and flow path updated training attended by several members with other agencies in Vancouver (coordinated by County Training Officers)
- Driver / Pump Operator phase testing completed for 2 probationary firefighters

## **Training** - Captain Rommel

#### • EMS

o PCEP/OTEP documentation lecture by Dr. Wittwer on Target Solutions.

#### Fire

- o Long/ Short Stretch Drills.
- o MCO in Marina.
- o Blue Card Strip Mall fire module.

#### Rescue

Water Rescue Awareness.

#### TRT

o Rope rescue drill at Rocky Butte in Portland.

## Outside Training

 Seven Members attended a one day lecture on how to implement UL/NIST recommendations sponsored by the Clark Fire Training Association.



2

# **July Response Statistics**