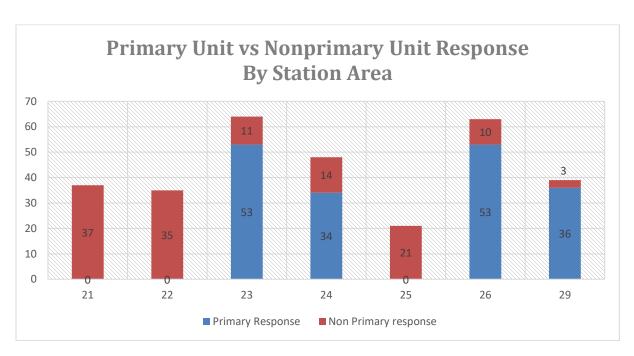

eers (brought on in August with orientation).
- NIST / UL fire dynamics and flow path updated training attended by several members with other agencies in Vancouver (coordinated by County Training Officers)
- Driver / Pump Operator phase testing completed for 2 probationary firefighters

## **Training** - Captain Rommel

#### • EMS

o PCEP/OTEP documentation lecture by Dr. Wittwer on Target Solutions.

#### Fire

- o Long/ Short Stretch Drills.
- o MCO in Marina.
- o Blue Card Strip Mall fire module.

#### Rescue

Water Rescue Awareness.

#### TRT

o Rope rescue drill at Rocky Butte in Portland.

## Outside Training

 Seven Members attended a one day lecture on how to implement UL/NIST recommendations sponsored by the Clark Fire Training Association.



2

# **July Response Statistics**