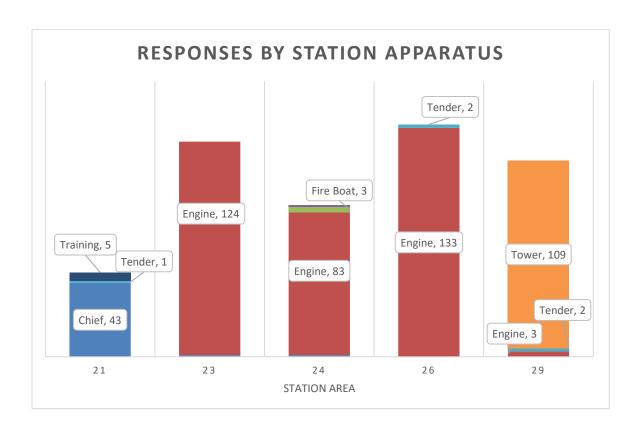

ought on in August with orientation).
- NIST / UL fire dynamics and flow path updated training attended by several members with other agencies in Vancouver (coordinated by County Training Officers)
- Driver / Pump Operator phase testing completed for 2 probationary firefighters

## **Training** - Captain Rommel

#### • EMS

o PCEP/OTEP documentation lecture by Dr. Wittwer on Target Solutions.

#### Fire

- o Long/ Short Stretch Drills.
- o MCO in Marina.
- o Blue Card Strip Mall fire module.

#### Rescue

Water Rescue Awareness.

#### TRT

o Rope rescue drill at Rocky Butte in Portland.

## Outside Training

 Seven Members attended a one day lecture on how to implement UL/NIST recommendations sponsored by the Clark Fire Training Association.



2

# **July Response Statistics**