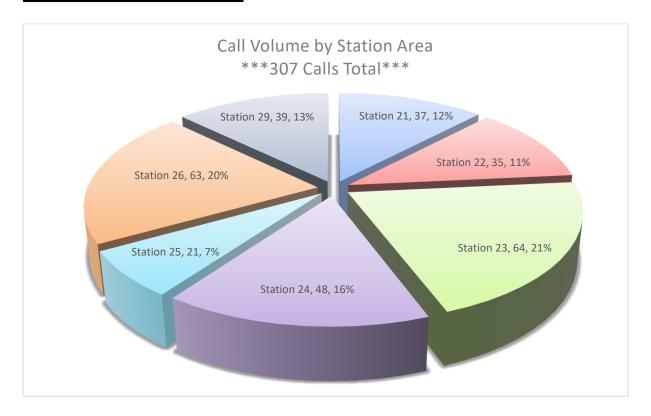

nteers (brought on in August with orientation).
- NIST / UL fire dynamics and flow path updated training attended by several members with other agencies in Vancouver (coordinated by County Training Officers)
- Driver / Pump Operator phase testing completed for 2 probationary firefighters

## **Training** - Captain Rommel

#### • EMS

o PCEP/OTEP documentation lecture by Dr. Wittwer on Target Solutions.

#### Fire

- o Long/ Short Stretch Drills.
- o MCO in Marina.
- o Blue Card Strip Mall fire module.

#### Rescue

Water Rescue Awareness.

#### TRT

o Rope rescue drill at Rocky Butte in Portland.

## Outside Training

 Seven Members attended a one day lecture on how to implement UL/NIST recommendations sponsored by the Clark Fire Training Association.



2

# **July Response Statistics**