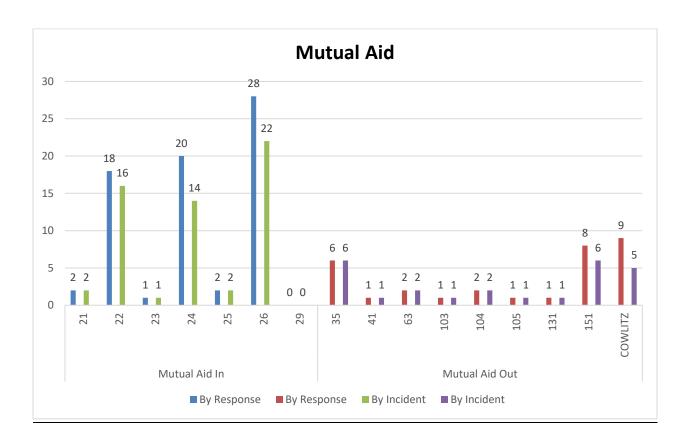

in August with orientation).
- NIST / UL fire dynamics and flow path updated training attended by several members with other agencies in Vancouver (coordinated by County Training Officers)
- Driver / Pump Operator phase testing completed for 2 probationary firefighters

## **Training** - Captain Rommel

#### • EMS

o PCEP/OTEP documentation lecture by Dr. Wittwer on Target Solutions.

#### Fire

- o Long/ Short Stretch Drills.
- o MCO in Marina.
- o Blue Card Strip Mall fire module.

#### Rescue

Water Rescue Awareness.

#### TRT

o Rope rescue drill at Rocky Butte in Portland.

## Outside Training

 Seven Members attended a one day lecture on how to implement UL/NIST recommendations sponsored by the Clark Fire Training Association.



2

# **July Response Statistics**