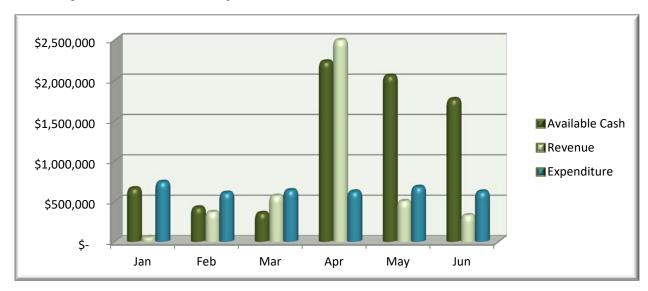

# **Monthly Cash Flow Comparison**

# **Operating Cash**

| Available Cash Jan 1   | 1,342,727 |
|------------------------|-----------|
| YTD Receipts           | 4,308,539 |
| YTD Expenditures       | 3,888,660 |
| Available Cash June 30 | 1,762,606 |