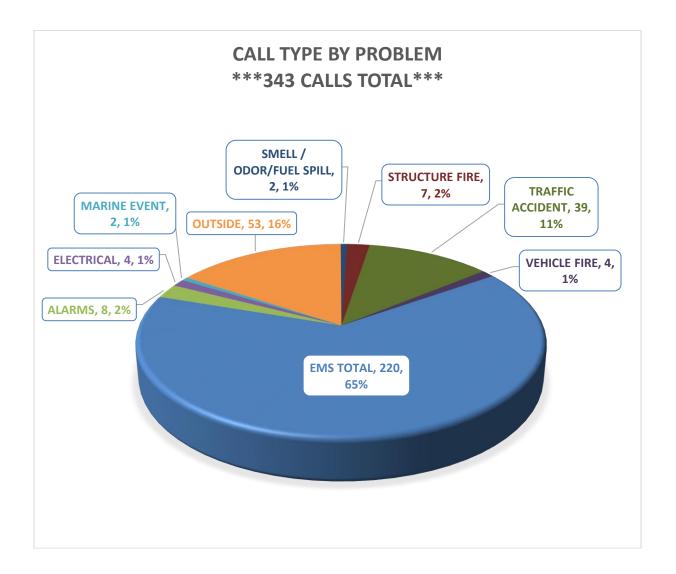

brought on in August with orientation).
- NIST / UL fire dynamics and flow path updated training attended by several members with other agencies in Vancouver (coordinated by County Training Officers)
- Driver / Pump Operator phase testing completed for 2 probationary firefighters

## **Training** - Captain Rommel

#### • EMS

o PCEP/OTEP documentation lecture by Dr. Wittwer on Target Solutions.

#### Fire

- o Long/ Short Stretch Drills.
- o MCO in Marina.
- o Blue Card Strip Mall fire module.

#### Rescue

Water Rescue Awareness.

#### TRT

o Rope rescue drill at Rocky Butte in Portland.

## Outside Training

 Seven Members attended a one day lecture on how to implement UL/NIST recommendations sponsored by the Clark Fire Training Association.



2

# **July Response Statistics**