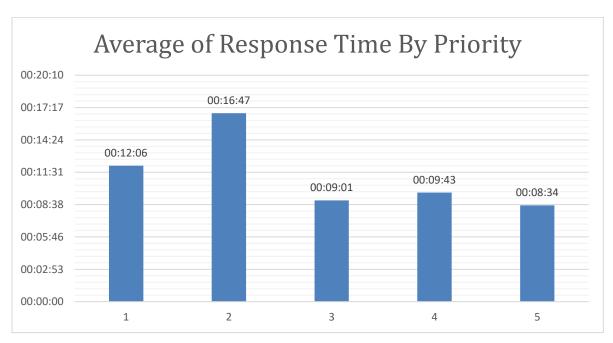

(brought on in August with orientation).
- NIST / UL fire dynamics and flow path updated training attended by several members with other agencies in Vancouver (coordinated by County Training Officers)
- Driver / Pump Operator phase testing completed for 2 probationary firefighters

## **Training** - Captain Rommel

#### • EMS

o PCEP/OTEP documentation lecture by Dr. Wittwer on Target Solutions.

#### Fire

- o Long/ Short Stretch Drills.
- o MCO in Marina.
- o Blue Card Strip Mall fire module.

#### Rescue

Water Rescue Awareness.

#### TRT

o Rope rescue drill at Rocky Butte in Portland.

## Outside Training

 Seven Members attended a one day lecture on how to implement UL/NIST recommendations sponsored by the Clark Fire Training Association.



2

# **July Response Statistics**